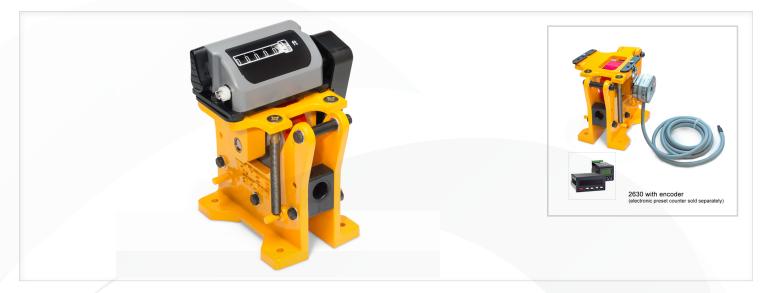

# This robust machine measures the length of wire and other materials from 0.5mm (.0197) up to 15mm (.59in) diameter.

The machine is equipped with two adjustable tension springs, mounted externally, which can be unhooked from their anchor. This allows the measuring head to be pivoted up to a backstop to facilitate threading the cable through the machine. If a shaft encoder is fitted, the output can be directed to any type of counter with an electronic input.

#### North America

**2630-DD25** - Direct Drive 25PPR cable and wire measurer with encoder for use with electronic preset counter **2630-DD360** - Direct Drive 360PPR cable and wire measurer with encoder for use with electronic preset counter

#### RoW

2630-020015 - Non-North America cable and wire measurer with encoder for use with electronic preset counter