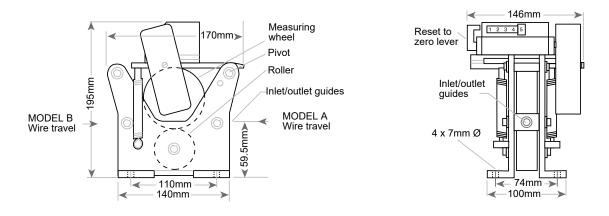

## Dimensions

280mm(W) x 260mm(H) x 466mm(D)

## **Specification**

| Cable Diameter Range<br>Measuring Wheel Circumference<br>Maximum Speed of Travel<br>Units of Measurement Available<br>Counters Type<br>Packed Dimensions<br>Gross Weight | <ul> <li>0.5mm (.0197in) to 15mm (.59in)</li> <li>250mm</li> <li>1500 metres/min or 3000 counts/min whichever is lower</li> <li>Metres and centimetres, yards and eighths, or feet and inches</li> <li>3602</li> <li>180mm (7.09in) x 200mm (7.87in) x 270mm (10.63in)</li> <li>3.0kg (6.6lb)</li> </ul> |
|--------------------------------------------------------------------------------------------------------------------------------------------------------------------------|----------------------------------------------------------------------------------------------------------------------------------------------------------------------------------------------------------------------------------------------------------------------------------------------------------|
| Packed Dimensions                                                                                                                                                        | 180mm (7.09in) x 200mm (7.87in) x 270mm (10.63in)                                                                                                                                                                                                                                                        |
| Gross Weight                                                                                                                                                             | 3.0kg (6.6lb)                                                                                                                                                                                                                                                                                            |
| Accuracy                                                                                                                                                                 | +/- 1%                                                                                                                                                                                                                                                                                                   |